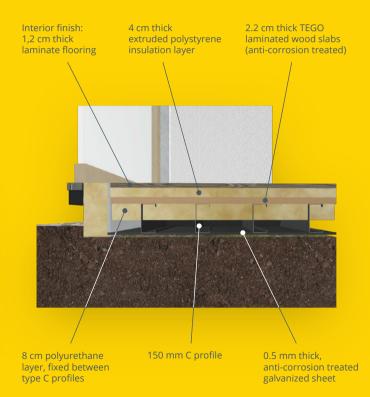

We have thousands of possibilities.

Choose yours!





#### PRICE STRUCTURE

TOTAL: 29,815\* Euro

<sup>\*\*\*</sup> The price may be subject to change depending on the price evolution of the materials used.



<sup>\*</sup> The price does not include VAT.

<sup>\*\*</sup> The price does not include the landscaping, the terrace, the roof of the terrace and the interior/exterior furniture.



### **INTERIOR**







### **EXTERIOR**













## EXTERIOR WALL STRUCTURE



### EXTERIOR WALL AND BATHROOM LOWER FLOOR STRUCTURE





# UPPER FLOOR STRUCTURE



## LOWER FLOOR STRUCTURE





#### **OFFICE**

+40 (770) 758 236 hello@muvincontainers.com

#### **SALES AND TECHNICAL SUPPORT**

+40 (735) 863 677 attila@muvincontainers.com

#### **MARKETING AND PR**

+40 (743) 112 236 maria@muvincontainers.com



www.muvincontainers.com