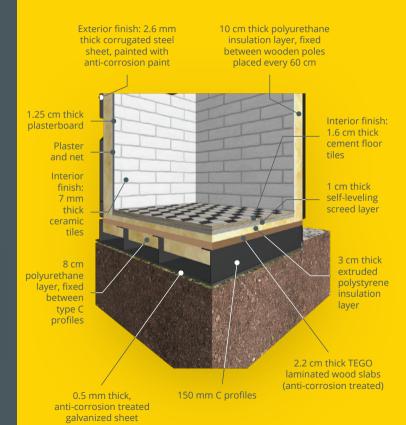

We have thousands of possibilities.

Choose yours!





#### PRICE STRUCTURE

TOTAL: 29,815\* Euro

<sup>\*\*\*</sup> The price may be subject to change depending on the price evolution of the materials used.



<sup>\*</sup> The price does not include VAT.

<sup>\*\*</sup> The price does not include the landscaping, the terrace, the roof of the terrace and the interior/exterior furniture.



### **INTERIOR**







### **EXTERIOR**













## EXTERIOR WALL STRUCTURE



### EXTERIOR WALL AND BATHROOM LOWER FLOOR STRUCTURE





# UPPER FLOOR STRUCTURE



## LOWER FLOOR STRUCTURE





#### **OFFICE**

+40 (770) 758 236 hello@muvincontainers.com

#### **SALES AND TECHNICAL SUPPORT**

+40 (735) 863 677 attila@muvincontainers.com

#### **MARKETING AND PR**

+40 (743) 112 236 maria@muvincontainers.com



www.muvincontainers.com