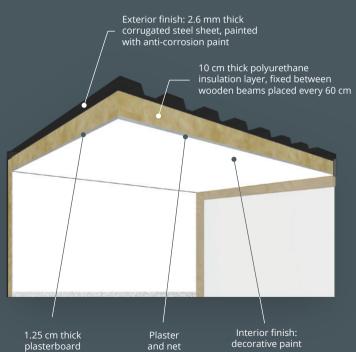

We have thousands of possibilities.

Choose yours!





#### PRICE STRUCTURE

TOTAL: 29,815\* Euro

<sup>\*\*\*</sup> The price may be subject to change depending on the price evolution of the materials used.



<sup>\*</sup> The price does not include VAT.

<sup>\*\*</sup> The price does not include the landscaping, the terrace, the roof of the terrace and the interior/exterior furniture.



### **INTERIOR**







### **EXTERIOR**













## EXTERIOR WALL STRUCTURE



### EXTERIOR WALL AND BATHROOM LOWER FLOOR STRUCTURE





# UPPER FLOOR STRUCTURE



## LOWER FLOOR STRUCTURE





#### **OFFICE**

+40 (770) 758 236 hello@muvincontainers.com

#### **SALES AND TECHNICAL SUPPORT**

+40 (735) 863 677 attila@muvincontainers.com

#### **MARKETING AND PR**

+40 (743) 112 236 maria@muvincontainers.com



www.muvincontainers.com