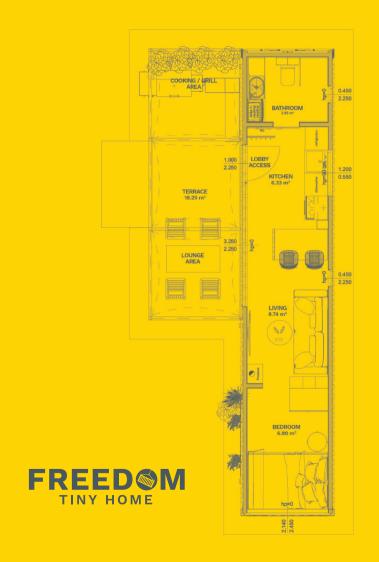

e yours!





#### PRICE STRUCTURE

TOTAL: 29,815\* Euro

<sup>\*\*\*</sup> The price may be subject to change depending on the price evolution of the materials used.



<sup>\*</sup> The price does not include VAT.

<sup>\*\*</sup> The price does not include the landscaping, the terrace, the roof of the terrace and the interior/exterior furniture.



### **INTERIOR**







### **EXTERIOR**













## EXTERIOR WALL STRUCTURE



### EXTERIOR WALL AND BATHROOM LOWER FLOOR STRUCTURE





# UPPER FLOOR STRUCTURE



## LOWER FLOOR STRUCTURE





#### **OFFICE**

+40 (770) 758 236 hello@muvincontainers.com

#### **SALES AND TECHNICAL SUPPORT**

+40 (735) 863 677 attila@muvincontainers.com

#### **MARKETING AND PR**

+40 (743) 112 236 maria@muvincontainers.com



www.muvincontainers.com