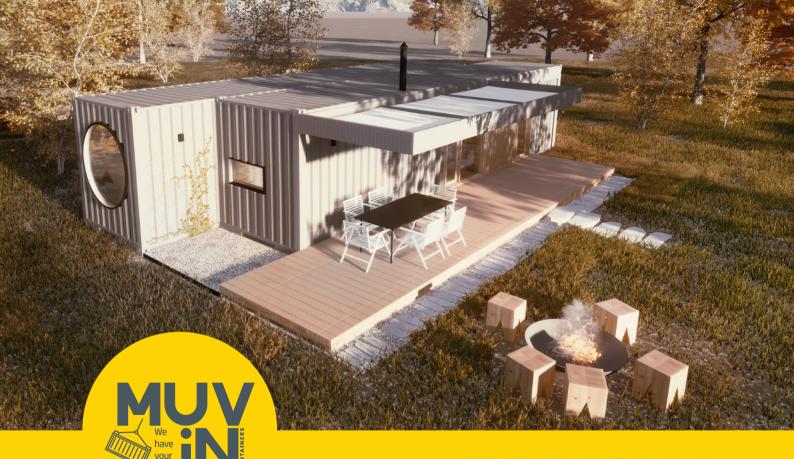

We have thousands of possibilities.

Choose yours!





### PRICE STRUCTURE

TOTAL: 50,160\* Euro

| The structure of the house with cuts,        |              |
|----------------------------------------------|--------------|
| reinforcements and execution labor           | 24,375 Euro  |
| Insulation according to technical data sheet | 11,900 Euro  |
| Windows and external door                    | . 4,150 Euro |
| Water and sewerage installation              | . 1,225 Euro |
| Materials for interior finishes              | . 6,700 Euro |
| Materials for exterior finishes              | . 1,810 Euro |

- \* The price does not include VAT.
- \*\* The price does not include the landscaping, the terrace, the roof of the terrace and the interior/exterior furniture.
- \*\*\* The price may b