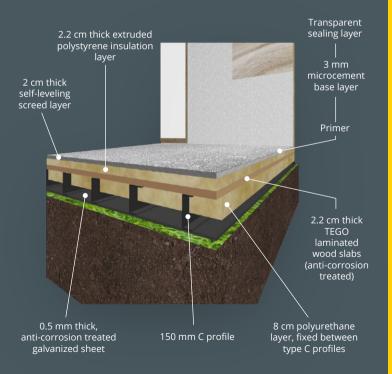

------------------------------------------|--------------|
| reinforcements and execution labor           | 24,375 Euro  |
| Insulation according to technical data sheet | 11,900 Euro  |
| Windows and external door                    | . 4,150 Euro |
| Water and sewerage installation              | . 1,225 Euro |
| Materials for interior finishes              | . 6,700 Euro |
| Materials for exterior finishes              | . 1,810 Euro |

- \* The price does not include VAT.
- \*\* The price does not include the landscaping, the terrace, the roof of the terrace and the interior/exterior furniture.
- \*\*\* The price may be subject to change depending on the price evolution of the materials used.





### **INTERIOR**















### **EXTERIOR**















# LOWER FLOOR STRUCTURE



## STRUCTURE OF WOOD PLATED EXTERIOR WALL





## EXTERIOR WALL AND KITCHEN LOWER FLOOR STRUCTURE





## UPPER AND LOWER FLOOR STRUCTURE AND INTERIOR SEPARATING WALL STRUCTURE





#### **OFFICE**

+40 (770) 758 236 hello@muvincontainers.com

#### **SALES AND TECHNICAL SUPPORT**

+40 (735) 863 677 attila@muvincontainers.com

#### **MARKETING AND PR**

+40 (743) 112 236 maria@muvincontainers.com



www.muvincontainers.com