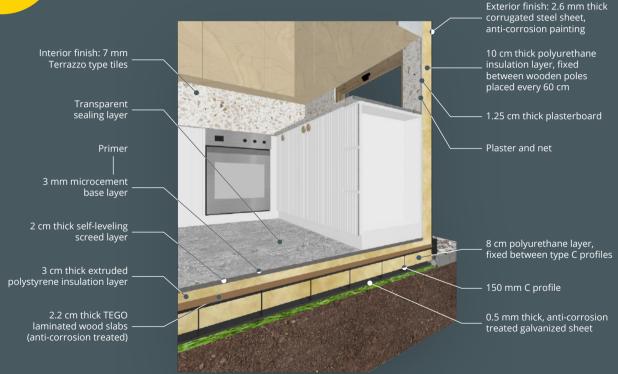

| 24,375 Euro  |
| Insulation according to technical data sheet | 11,900 Euro  |
| Windows and external door                    | . 4,150 Euro |
| Water and sewerage installation              | . 1,225 Euro |
| Materials for interior finishes              | . 6,700 Euro |
| Materials for exterior finishes              | . 1,810 Euro |

- \* The price does not include VAT.
- \*\* The price does not include the landscaping, the terrace, the roof of the terrace and the interior/exterior furniture.
- \*\*\* The price may be subject to change depending on the price evolution of the materials used.





### **INTERIOR**















### **EXTERIOR**















# LOWER FLOOR STRUCTURE



## STRUCTURE OF WOOD PLATED EXTERIOR WALL





## EXTERIOR WALL AND KITCHEN LOWER FLOOR STRUCTURE





## UPPER AND LOWER FLOOR STRUCTURE AND INTERIOR SEPARATING WALL STRUCTURE





#### **OFFICE**

+40 (770) 758 236 hello@muvincontainers.com

#### **SALES AND TECHNICAL SUPPORT**

+40 (735) 863 677 attila@muvincontainers.com

#### **MARKETING AND PR**

+40 (743) 112 236 maria@muvincontainers.com



www.muvincontainers.com