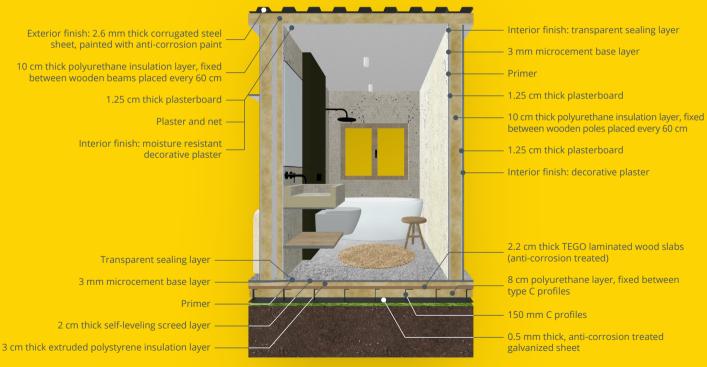

uro  |
| Windows and external door                    | . 4,150 Euro |
| Water and sewerage installation              | . 1,225 Euro |
| Materials for interior finishes              | . 6,700 Euro |
| Materials for exterior finishes              | . 1,810 Euro |

- \* The price does not include VAT.
- \*\* The price does not include the landscaping, the terrace, the roof of the terrace and the interior/exterior furniture.
- \*\*\* The price may be subject to change depending on the price evolution of the materials used.





### **INTERIOR**















### **EXTERIOR**















# LOWER FLOOR STRUCTURE



## STRUCTURE OF WOOD PLATED EXTERIOR WALL





## EXTERIOR WALL AND KITCHEN LOWER FLOOR STRUCTURE





## UPPER AND LOWER FLOOR STRUCTURE AND INTERIOR SEPARATING WALL STRUCTURE





#### **OFFICE**

+40 (770) 758 236 hello@muvincontainers.com

#### **SALES AND TECHNICAL SUPPORT**

+40 (735) 863 677 attila@muvincontainers.com

#### **MARKETING AND PR**

+40 (743) 112 236 maria@muvincontainers.com



www.muvincontainers.com