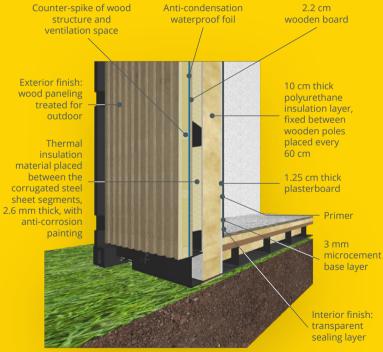

------------|
| reinforcements and execution labor           | 24,375 Euro  |
| Insulation according to technical data sheet | 11,900 Euro  |
| Windows and external door                    | . 4,150 Euro |
| Water and sewerage installation              | . 1,225 Euro |
| Materials for interior finishes              | . 6,700 Euro |
| Materials for exterior finishes              | . 1,810 Euro |

- \* The price does not include VAT.
- \*\* The price does not include the landscaping, the terrace, the roof of the terrace and the interior/exterior furniture.
- \*\*\* The price may be subject to change depending on the price evolution of the materials used.





### **INTERIOR**















### **EXTERIOR**















# LOWER FLOOR STRUCTURE



## STRUCTURE OF WOOD PLATED EXTERIOR WALL





## EXTERIOR WALL AND KITCHEN LOWER FLOOR STRUCTURE





## UPPER AND LOWER FLOOR STRUCTURE AND INTERIOR SEPARATING WALL STRUCTURE





#### **OFFICE**

+40 (770) 758 236 hello@muvincontainers.com

#### **SALES AND TECHNICAL SUPPORT**

+40 (735) 863 677 attila@muvincontainers.com

#### **MARKETING AND PR**

+40 (743) 112 236 maria@muvincontainers.com



www.muvincontainers.com