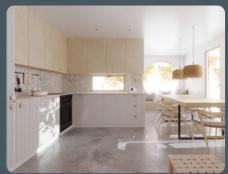

| The structure of the house with cuts,        |              |
|----------------------------------------------|--------------|
| reinforcements and execution labor           | 24,375 Euro  |
| Insulation according to technical data sheet | 11,900 Euro  |
| Windows and external door                    | . 4,150 Euro |
| Water and sewerage installation              | . 1,225 Euro |
| Materials for interior finishes              | . 6,700 Euro |
| Materials for exterior finishes              | . 1,810 Euro |

- \* The price does not include VAT.
- \*\* The price does not include the landscaping, the terrace, the roof of the terrace and the interior/exterior furniture.
- \*\*\* The price may be subject to change depending on the price evolution of the materials used.





### **INTERIOR**















### **EXTERIOR**















# LOWER FLOOR STRUCTURE



## STRUCTURE OF WOOD PLATED EXTERIOR WALL





## EXTERIOR WALL AND KITCHEN LOWER FLOOR STRUCTURE





## UPPER AND LOWER FLOOR STRUCTURE AND INTERIOR SEPARATING WALL STRUCTURE





#### **OFFICE**

+40 (770) 758 236 hello@muvincontainers.com

#### **SALES AND TECHNICAL SUPPORT**

+40 (735) 863 677 attila@muvincontainers.com

#### **MARKETING AND PR**

+40 (743) 112 236 maria@muvincontainers.com



www.muvincontainers.com