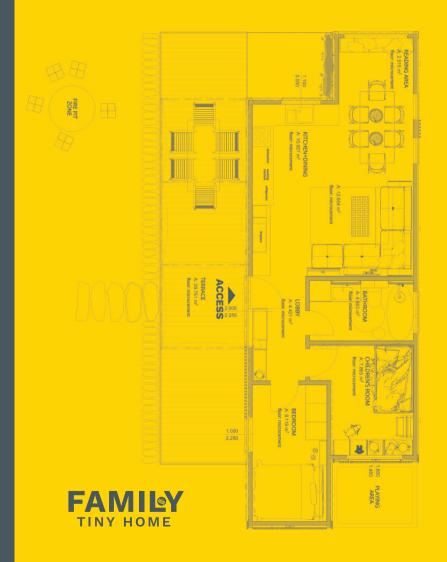

,810 Euro |

- \* The price does not include VAT.
- \*\* The price does not include the landscaping, the terrace, the roof of the terrace and the interior/exterior furniture.
- \*\*\* The price may be subject to change depending on the price evolution of the materials used.





### **INTERIOR**















### **EXTERIOR**















# LOWER FLOOR STRUCTURE



## STRUCTURE OF WOOD PLATED EXTERIOR WALL





## EXTERIOR WALL AND KITCHEN LOWER FLOOR STRUCTURE





## UPPER AND LOWER FLOOR STRUCTURE AND INTERIOR SEPARATING WALL STRUCTURE





#### **OFFICE**

+40 (770) 758 236 hello@muvincontainers.com

#### **SALES AND TECHNICAL SUPPORT**

+40 (735) 863 677 attila@muvincontainers.com

#### **MARKETING AND PR**

+40 (743) 112 236 maria@muvincontainers.com



www.muvincontainers.com