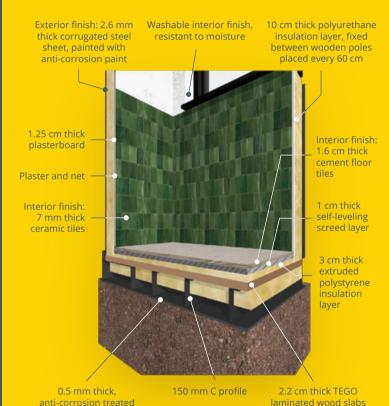

### EXTERIOR WALL AND BATHROOM LOWER FLOOR STRUCTURE

(anti-corrosion treated)

galvanized sheet