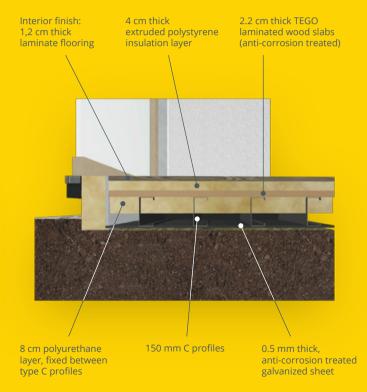

We have thousands of possibilities.

Choose yours!





#### PRICE STRUCTURE

TOTAL: 48,665\* Euro

<sup>\*\*\*</sup> The price may be subject to change depending on the price evolution of the materials used.



<sup>\*</sup> The price does not include VAT.

<sup>\*\*</sup> The price does not include the landscaping, the terrace, the roof of the terrace and the interior/exterior furniture.



### INTERIOR







### **EXTERIOR**











## EXTERIOR WALL STRUCTURE



### EXTERIOR WALL AND BATHROOM LOWER FLOOR STRUCTURE



(anti-corrosion treated)

galvanized sheet



# UPPER FLOOR STRUCTURE



## LOWER FLOOR STRUCTURE





#### **OFFICE**

+40 (770) 758 236 hello@muvincontainers.com

#### **SALES AND TECHNICAL SUPPORT**

+40 (735) 863 677 attila@muvincontainers.com

#### **MARKETING AND PR**

+40 (743) 112 236 maria@muvincontainers.com



www.muvincontainers.com