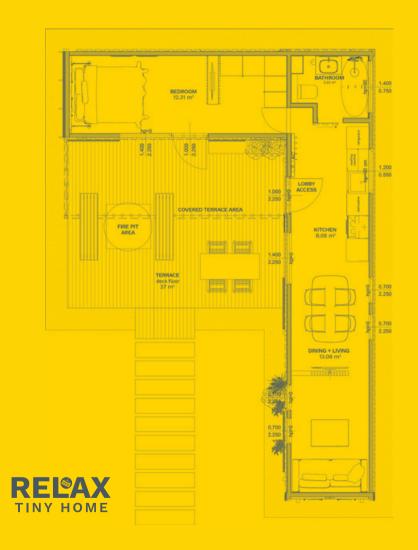

TAL: 48,665\* Euro

<sup>\*\*\*</sup> The price may be subject to change depending on the price evolution of the materials used.



<sup>\*</sup> The price does not include VAT.

<sup>\*\*</sup> The price does not include the landscaping, the terrace, the roof of the terrace and the interior/exterior furniture.



### INTERIOR







### **EXTERIOR**











## EXTERIOR WALL STRUCTURE



### EXTERIOR WALL AND BATHROOM LOWER FLOOR STRUCTURE



(anti-corrosion treated)

galvanized sheet



# UPPER FLOOR STRUCTURE



## LOWER FLOOR STRUCTURE





#### **OFFICE**

+40 (770) 758 236 hello@muvincontainers.com

#### **SALES AND TECHNICAL SUPPORT**

+40 (735) 863 677 attila@muvincontainers.com

#### **MARKETING AND PR**

+40 (743) 112 236 maria@muvincontainers.com



www.muvincontainers.com