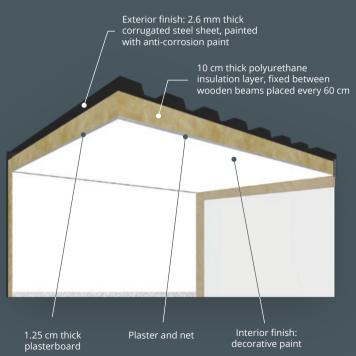

We have thousands of possibilities.

Choose yours!





#### PRICE STRUCTURE

TOTAL: 48,665\* Euro

<sup>\*\*\*</sup> The price may be subject to change depending on the price evolution of the materials used.



<sup>\*</sup> The price does not include VAT.

<sup>\*\*</sup> The price does not include the landscaping, the terrace, the roof of the terrace and the interior/exterior furniture.



### INTERIOR







### **EXTERIOR**











## EXTERIOR WALL STRUCTURE



### EXTERIOR WALL AND BATHROOM LOWER FLOOR STRUCTURE



(anti-corrosion treated)

galvanized sheet



# UPPER FLOOR STRUCTURE



## LOWER FLOOR STRUCTURE





#### **OFFICE**

+40 (770) 758 236 hello@muvincontainers.com

#### **SALES AND TECHNICAL SUPPORT**

+40 (735) 863 677 attila@muvincontainers.com

#### **MARKETING AND PR**

+40 (743) 112 236 maria@muvincontainers.com



www.muvincontainers.com