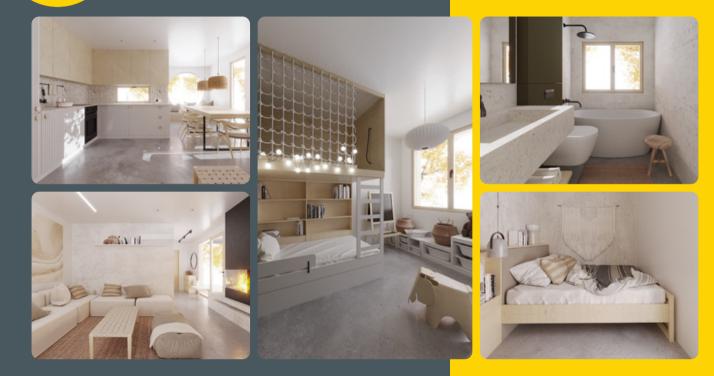

HOME



## **PRICE STRUCTURE**

TOTAL: 59,235\* Euro

The structure of the house with cuts,

| reinforcements and execution labor           | 24,375 Euro |
|----------------------------------------------|-------------|
| Insulation according to technical data sheet | 12,500 Euro |
| Windows and external door                    | 5,800 Euro  |
| Water and sewerage installation              | 2,900 Euro  |
| Materials for interior finishes              | 9,850 Euro  |
| Materials for exterior finishes              | 3,810 Euro  |

\* The price does not include VAT.

\*\* The price does not include the landscaping, the terrace, the roof of the terrace and the interior/exterior furniture. \*\*\* The price may be subject to change depending on the price evolution of the materials used.











## EXTERIOR







### LOWER FLOOR STRUCTURE

## STRUCTURE OF WOOD PLATED EXTERIOR WALL



Anti-condensation 2.2 cm waterproof foil wooden board 10 cm thick polyurethane insulation layer, fixed between wooden poles placed every 60 cm 1.25 cm thick plasterboard Primer 3 mm microcement base layer Interior finish: transparent sealing layer



#### EXTERIOR WALL AND KITCHEN LOWER FLOOR STRUCTURE





### UPPER AND LOWER FLOOR STRUCTURE AND INTERIOR SEPARATING WALL STRUCTURE





#### OFFICE

+40 (770) 758 236 hello@muvincontainers.com

#### SALES AND TECHNICAL SUPPORT

+40 (735) 863 677 attila@muvincontainers.com

#### **MARKETING AND PR**

+40 (743) 112 236 maria@muvincontainers.com

www.**muvin**containers.com

**F** MUVIN Containers