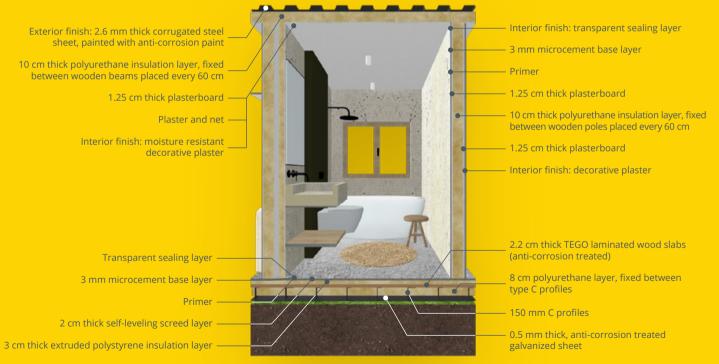

## STRUCTURE OF WOOD PLATED EXTERIOR WALL

Anti-condensation 2.2 cm waterproof foil wooden board 10 cm thick polyurethane insulation layer, fixed between wooden poles placed every 60 cm 1.25 cm thick plasterboard Primer 3 mm microcement base layer Interior finish: transparent sealing layer

### UPPER AND LOWER FLOOR STRUCTURE AND INTERIOR SEPARATING WALL STRUCTURE