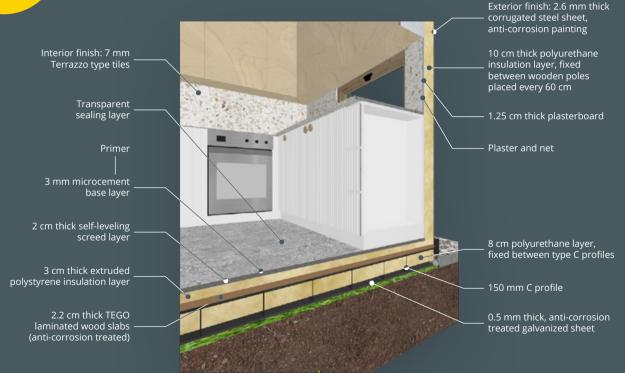

Euro  |
| Materials for interior finishes              | 9,850 Euro  |
| Materials for exterior finishes              | 3,810 Euro  |

\* The price does not include VAT.

\*\* The price does not include the landscaping, the terrace, the roof of the terrace and the interior/exterior furniture. \*\*\* The price may be subject to change depending on the price evolution of the materials used.











## EXTERIOR







### LOWER FLOOR STRUCTURE

## STRUCTURE OF WOOD PLATED EXTERIOR WALL



Anti-condensation 2.2 cm waterproof foil wooden board 10 cm thick polyurethane insulation layer, fixed between wooden poles placed every 60 cm 1.25 cm thick plasterboard Primer 3 mm microcement base layer Interior finish: transparent sealing layer



#### EXTERIOR WALL AND KITCHEN LOWER FLOOR STRUCTURE





### UPPER AND LOWER FLOOR STRUCTURE AND INTERIOR SEPARATING WALL STRUCTURE





#### OFFICE

+40 (770) 758 236 hello@muvincontainers.com

#### SALES AND TECHNICAL SUPPORT

+40 (735) 863 677 attila@muvincontainers.com

#### **MARKETING AND PR**

+40 (743) 112 236 maria@muvincontainers.com

www.**muvin**containers.com

**F** MUVIN Containers