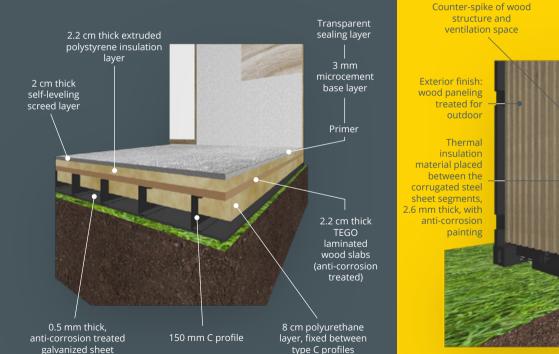

| reinforcements and execution labor           | 24,375 Euro |
|----------------------------------------------|-------------|
| Insulation according to technical data sheet | 12,500 Euro |
| Windows and external door                    | 5,800 Euro  |
| Water and sewerage installation              | 2,900 Euro  |
| Materials for interior finishes              | 9,850 Euro  |
| Materials for exterior finishes              | 3,810 Euro  |

\* The price does not include VAT.

\*\* The price does not include the landscaping, the terrace, the roof of the terrace and the interior/exterior furniture. \*\*\* The price may be subject to change depending on the price evolution of the materials used.











## EXTERIOR







### LOWER FLOOR STRUCTURE

## STRUCTURE OF WOOD PLATED EXTERIOR WALL



Anti-condensation 2.2 cm waterproof foil wooden board 10 cm thick polyurethane insulation layer, fixed between wooden poles placed every 60 cm 1.25 cm thick plasterboard Primer 3 mm microcement base layer Interior finish: transparent sealing layer



#### EXTERIOR WALL AND KITCHEN LOWER FLOOR STRUCTURE





### UPPER AND LOWER FLOOR STRUCTURE AND INTERIOR SEPARATING WALL STRUCTURE





#### OFFICE

+40 (770) 758 236 hello@muvincontainers.com

#### SALES AND TECHNICAL SUPPORT

+40 (735) 863 677 attila@muvincontainers.com

#### **MARKETING AND PR**

+40 (743) 112 236 maria@muvincontainers.com

www.**muvin**containers.com

**F** MUVIN Containers