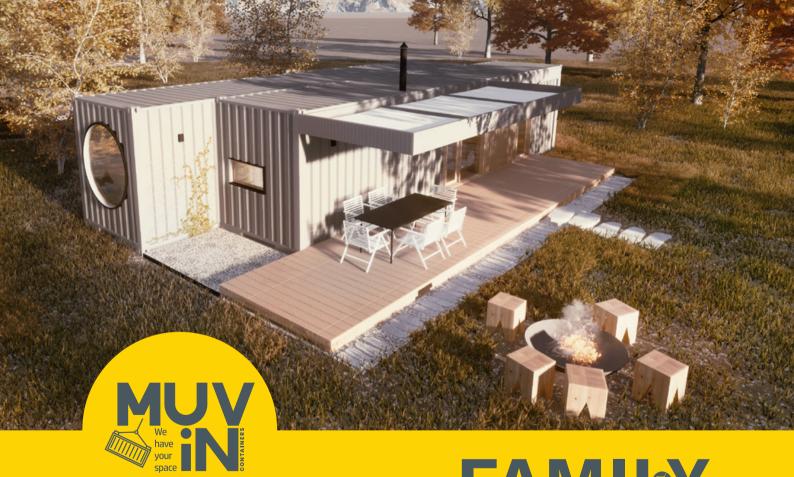

We have thousands of possibilities. Choose yours!

# FAMILY TINY HOME



## **PRICE STRUCTURE**

TOTAL: 59,235\* Euro

The structure of the house with cuts,

| reinforcements and execution labor           | 24,375 Euro |
|----------------------------------------------|-------------|
| Insulation according to technical data sheet | 12,500 Euro |
| Windows and external door                    | 5,800 Euro  |
| Water and sewerage installation              | 2,900 Euro  |
| Materials for interior finishes              | 9,850 Euro  |
| Materials for exterior finishes              | 3,810 Euro  |

\* The price does not include VAT.

\*\* The price does not include the landscaping, the terrace, the roof of the terrace and the interior/exterior furniture. \*\*\* The price may be subject to chan