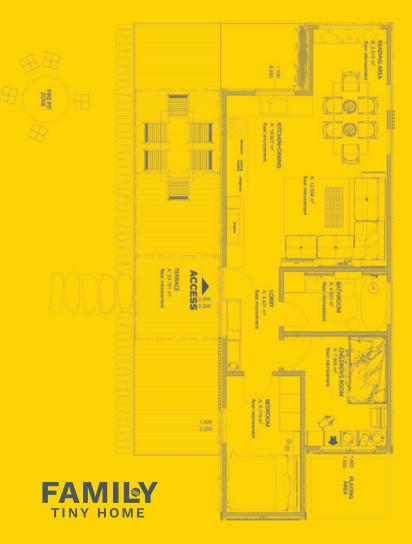

on the price evolution of the materials used.











## EXTERIOR







### LOWER FLOOR STRUCTURE

## STRUCTURE OF WOOD PLATED EXTERIOR WALL



Anti-condensation 2.2 cm waterproof foil wooden board 10 cm thick polyurethane insulation layer, fixed between wooden poles placed every 60 cm 1.25 cm thick plasterboard Primer 3 mm microcement base layer Interior finish: transparent sealing layer



#### EXTERIOR WALL AND KITCHEN LOWER FLOOR STRUCTURE





### UPPER AND LOWER FLOOR STRUCTURE AND INTERIOR SEPARATING WALL STRUCTURE





#### OFFICE

+40 (770) 758 236 hello@muvincontainers.com

#### SALES AND TECHNICAL SUPPORT

+40 (735) 863 677 attila@muvincontainers.com

#### **MARKETING AND PR**

+40 (743) 112 236 maria@muvincontainers.com

www.**muvin**containers.com

**F** MUVIN Containers