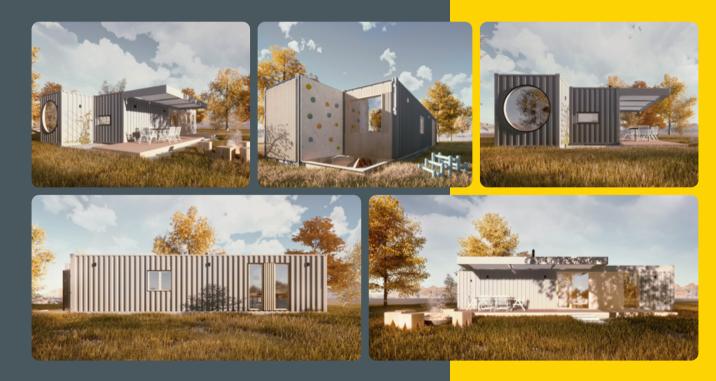

STRUCTURE**

TOTAL: 59,235\* Euro

The structure of the house with cuts,

| reinforcements and execution labor           | 24,375 Euro |
|----------------------------------------------|-------------|
| Insulation according to technical data sheet | 12,500 Euro |
| Windows and external door                    | 5,800 Euro  |
| Water and sewerage installation              | 2,900 Euro  |
| Materials for interior finishes              | 9,850 Euro  |
| Materials for exterior finishes              | 3,810 Euro  |

\* The price does not include VAT.

\*\* The price does not include the landscaping, the terrace, the roof of the terrace and the interior/exterior furniture. \*\*\* The price may be subject to change depending on the price evolution of the materials used.











## EXTERIOR







### LOWER FLOOR STRUCTURE

## STRUCTURE OF WOOD PLATED EXTERIOR WALL



Anti-condensation 2.2 cm waterproof foil wooden board 10 cm thick polyurethane insulation layer, fixed between wooden poles placed every 60 cm 1.25 cm thick plasterboard Primer 3 mm microcement base layer Interior finish: transparent sealing layer



#### EXTERIOR WALL AND KITCHEN LOWER FLOOR STRUCTURE





### UPPER AND LOWER FLOOR STRUCTURE AND INTERIOR SEPARATING WALL STRUCTURE





#### OFFICE

+40 (770) 758 236 hello@muvincontainers.com

#### SALES AND TECHNICAL SUPPORT

+40 (735) 863 677 attila@muvincontainers.com

#### **MARKETING AND PR**

+40 (743) 112 236 maria@muvincontainers.com

www.**muvin**containers.com

**F** MUVIN Containers