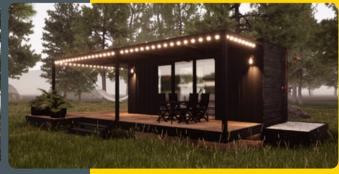

execution labor               | 9,100 Euro |
|--------------------------------------------------|------------|
| Insulation according to the technical data sheet | 6,150 Euro |
| Windows and external doors                       | 4,980 Euro |
| Water and sewerage installation                  | 1,000 Euro |
| Materials for interior finishes                  | 2,500 Euro |
| Materials for exterior finishes                  | 1,900 Euro |

TOTAL: 25,630\* Euro

<sup>\*\*\*</sup> The price may be subject to change depending on the price evolution of the materials used.



<sup>\*</sup> The price does not include VAT.

<sup>\*\*</sup> The price does not include the landscaping, the roof of the terrace and the interior/exterior furniture.



### **INTERIOR**











## **EXTERIOR**













# EXTERIOR WALL STRUCTURE



## EXTERIOR WALL AND BATHROOM LOWER FLOOR STRUCTURE





# UPPER FLOOR STRUCTURE



## EXTERIOR WALL AND KITCHEN LOWER FLOOR STRUCTURE

1.25 cm thick plasterboard Interior finish: moisture resistant decorative plaster Exterior finish: 2.6 mm thick corrugated steel sheet, painted with anti-corrosion paint 10 cm thick polyurethane insulation layer, fixed between wooden poles placed every 60 cm

0.5 mm thick.

anti-corrosion treated galvanized sheet

Interior finish: 1.2 cm thick laminate flooring

4 cm thick extruded polystyrene insulation layer

2.2 cm thick TEGO laminated wood slabs (anti-corrosion treated)

8 cm polyurethane layer, fixed between type C profiles

150 mm C profile



#### **OFFICE**

+40 (770) 758 236 hello@muvincontainers.com

### **SALES A