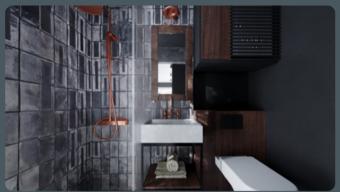

with cuts,

| reinforcements and execution labor               | 9,100 Euro |
|--------------------------------------------------|------------|
| Insulation according to the technical data sheet | 6,150 Euro |
| Windows and external doors                       | 4,980 Euro |
| Water and sewerage installation                  | 1,000 Euro |
| Materials for interior finishes                  | 2,500 Euro |
| Materials for exterior finishes                  | 1,900 Euro |

TOTAL: 25,630\* Euro

<sup>\*\*\*</sup> The price may be subject to change depending on the price evolution of the materials used.



<sup>\*</sup> The price does not include VAT.

<sup>\*\*</sup> The price does not include the landscaping, the roof of the terrace and the interior/exterior furniture.



### **INTERIOR**











## **EXTERIOR**













# EXTERIOR WALL STRUCTURE



## EXTERIOR WALL AND BATHROOM LOWER FLOOR STRUCTURE





# UPPER FLOOR STRUCTURE



## EXTERIOR WALL AND KITCHEN LOWER FLOOR STRUCTURE

1.25 cm thick plasterboard Interior finish: moisture resistant decorative plaster Exterior finish: 2.6 mm thick corrugated steel sheet, painted with anti-corrosion paint 10 cm thick polyurethane insulation layer, fixed between wooden poles placed every 60 cm

0.5 mm thick.

anti-corrosion treated galvanized sheet

Interior finish: 1.2 cm thick laminate flooring

4 cm thick extruded polystyrene insulation layer

2.2 cm thick TEGO laminated wood slabs (anti-corrosion treated)

8 cm polyurethane layer, fixed between type C profiles

150 mm C profile



#### **OFFICE**

+40 (770) 758 236 hello@m