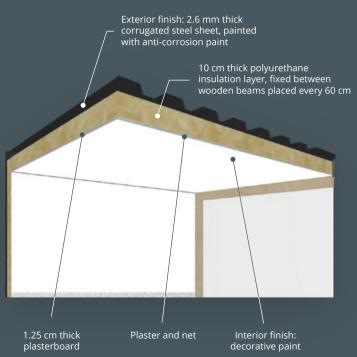

sulation according to the technical data sheet | 6,150 Euro |
| Windows and external doors                       | 4,980 Euro |
| Water and sewerage installation                  | 1,000 Euro |
| Materials for interior finishes                  | 2,500 Euro |
| Materials for exterior finishes                  | 1,900 Euro |

TOTAL: 25,630\* Euro

<sup>\*\*\*</sup> The price may be subject to change depending on the price evolution of the materials used.



<sup>\*</sup> The price does not include VAT.

<sup>\*\*</sup> The price does not include the landscaping, the roof of the terrace and the interior/exterior furniture.



### **INTERIOR**











## **EXTERIOR**













# EXTERIOR WALL STRUCTURE



## EXTERIOR WALL AND BATHROOM LOWER FLOOR STRUCTURE





# UPPER FLOOR STRUCTURE



## EXTERIOR WALL AND KITCHEN LOWER FLOOR STRUCTURE

1.25 cm thick plasterboard Interior finish: moisture resistant decorative plaster Exterior finish: 2.6 mm thick corrugated steel sheet, painted with anti-corrosion paint 10 cm thick polyurethane insulation layer, fixed between wooden poles placed every 60 cm

0.5 mm thick.

anti-corrosion treated galvanized sheet

Interior finish: 1.2 cm thick laminate flooring

4 cm thick extruded polystyrene insulation layer

2.2 cm thick TEGO laminated wood slabs (anti-corrosion treated)

8 cm polyurethane layer, fixed between type C profiles

150 mm C profile



#### **OFFICE**

+40 (770) 758 236 hello@muvincontainers.com

### **SALES AND TECHNICAL SUPPORT**

+40 (735) 863 677 attila@muvincontainers.com

#### **MARKETING AND PR**

+40 (743) 112 236