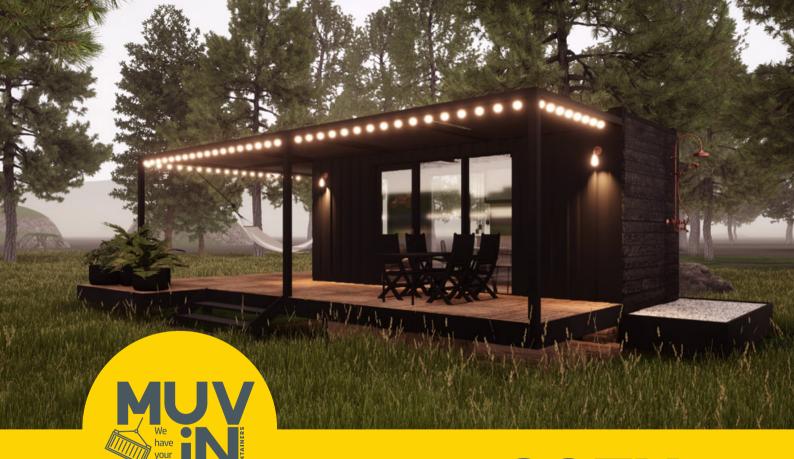

We have thousands of possibilities.
Choose yours!





### **PRICE STRUCTURE**

The structure of the house with cuts,

| reinforcements and execution labor               | 9,100 Euro |
|--------------------------------------------------|------------|
| Insulation according to the technical data sheet | 6,150 Euro |
| Windows and external doors                       | 4,980 Euro |
| Water and sewerage installation                  | 1,000 Euro |
| Materials for interior finishes                  | 2,500 Euro |
| Materials for exterior finishes                  | 1,900 Euro |

TOTAL: 25,630\* Euro

<sup>\*\*\*</sup> The price may be subject to change depending on the price evolution of the materials used.



<sup>\*</sup> The price does not include VAT.

<sup>\*\*</sup> The price does not