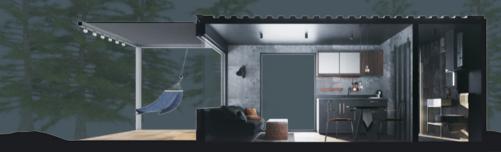

We have thousands of possibilities.
Choose yours!





### **PRICE STRUCTURE**

The structure of the house with cuts,

| reinforcements and execution labor               | 9,100 Euro |
|--------------------------------------------------|------------|
| Insulation according to the technical data sheet | 6,150 Euro |
| Windows and external doors                       | 4,980 Euro |
| Water and sewerage installation                  | 1,000 Euro |
| Materials for interior finishes                  | 2,500 Euro |
| Materials for exterior finishes                  | 1,900 Euro |

TOTAL: 25,630\* Euro

<sup>\*\*\*</sup> The price may be subject to change depending on the price evolution of the materials used.



<sup>\*</sup> The price does not include VAT.

<sup>\*\*</sup> The price does not include the landscaping, the roof of the terrace and the interior/exterior furniture.



### **INTERIOR**











## **EXTERIOR**













# EXTERIOR WALL STRUCTURE



## EXTERIOR WALL AND BATHROOM LOWER FLOOR STRUCTURE





# UPPER FLOOR STRUCTURE



## EXTERIOR WALL AND KITCHEN LOWER FLOOR STRUCTURE

1.25 cm thick plasterboard Interior finish: moisture resistant decorative plaster Exterior finish: 2.6 mm thick corrugated steel sheet, painted with anti-corrosion paint 10 cm thick polyurethane insulation layer, fixed between wooden poles placed every 60 cm

0.5 mm thick.

anti-corrosion treated galvanized sheet

Interior finish: 1.2 cm thick laminate flooring

4 cm thick extruded polystyrene insulati