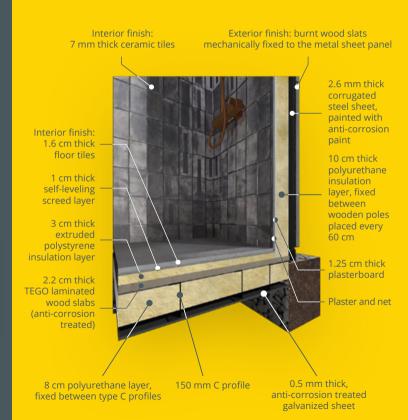

## EXTERIOR WALL AND KITCHEN LOWER FLOOR STRUCTURE

1.25 cm thick plasterboard Interior finish: moisture resistant decorative plaster Exterior finish: 2.6 mm thick corrugated steel sheet, painted with anti-corrosion paint 10 cm thick polyurethane insulation layer, fixed between wooden poles placed every 60 cm

0.5 mm thick.

anti-corrosion treated galvanized sheet

Interior finish: 1.2 cm thick laminate flooring

4 cm thick extruded polystyrene insulation layer

2.2 cm thick TEGO laminated wood slabs (anti-corrosion treated)

8 cm polyurethane layer, fixed between type C profiles

150 mm C profile