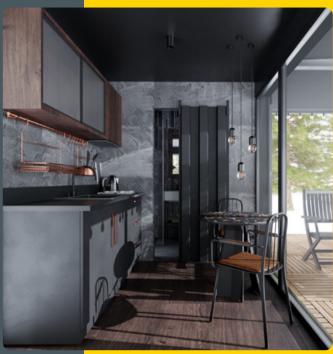

cuts,

| reinforcements and execution labor               | 9,100 Euro |
|--------------------------------------------------|------------|
| Insulation according to the technical data sheet | 6,150 Euro |
| Windows and external doors                       | 4,980 Euro |
| Water and sewerage installation                  | 1,000 Euro |
| Materials for interior finishes                  | 2,500 Euro |
| Materials for exterior finishes                  | 1,900 Euro |

TOTAL: 25,630\* Euro

<sup>\*\*\*</sup> The price may be subject to change depending on the price evolution of the materials used.



<sup>\*</sup> The price does not include VAT.

<sup>\*\*</sup> The price does not include the landscaping, the roof of the terrace and the interior/exterior furniture.



### **INTERIOR**











## **EXTERIOR**













# EXTERIOR WALL STRUCTURE



## EXTERIOR WALL AND BATHROOM LOWER FLOOR STRUCTURE





# UPPER FLOOR STRUCTURE



## EXTERIOR WALL AND KITCHEN LOWER FLOOR STRUCTURE

1.25 cm thick plasterboard Interior finish: moisture resistant decorative plaster Exterior finish: 2.6 mm thick corrugated steel sheet, painted with anti-corrosion paint 10 cm thick polyurethane insulation layer, fixed between wooden poles placed every 60 cm

0.5 mm thick.

anti-corrosion treated galvanized sheet

Interior finish: 1.2 cm thick laminate flooring

4 cm thick extruded polystyrene insulation layer

2.2 cm thick TEGO laminated wood slabs (anti-corrosion treated)

8 cm polyurethane layer, fixed between type C profiles

150 mm C profile



#### **OFFICE**

+40 (770) 758 236 hello@muvin