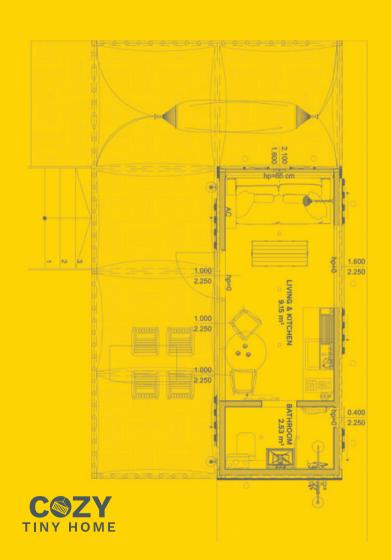

25 cm thick plasterboard Interior finish: moisture resistant decorative plaster Exterior finish: 2.6 mm thick corrugated steel sheet, painted with anti-corrosion paint 10 cm thick polyurethane insulation layer, fixed between wooden poles placed every 60 cm

0.5 mm thick.

anti-corrosion treated galvanized sheet

Interior finish: 1.2 cm thick laminate flooring

4 cm thick extruded polystyrene insulation layer

2.2 cm thick TEGO laminated wood slabs (anti-corrosion treated)

8 cm polyurethane layer, fixed between type C profiles

150 mm C profile



#### **OFFICE**

+40 (770) 758 236 hello@muvincontainers.com

### **SALES AND TECHNICAL SUPPORT**

+40 (735) 863 677 attila@muvincontainers.com

#### **MARKETING AND PR**

+40 (743) 112 236 maria@muvincontainers.com



www.muvincontainers.com