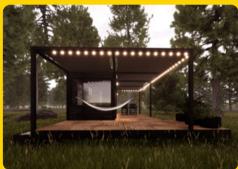

and execution labor               | 9,100 Euro |
|--------------------------------------------------|------------|
| Insulation according to the technical data sheet | 6,150 Euro |
| Windows and external doors                       | 4,980 Euro |
| Water and sewerage installation                  | 1,000 Euro |
| Materials for interior finishes                  | 2,500 Euro |
| Materials for exterior finishes                  | 1,900 Euro |

TOTAL: 25,630\* Euro

<sup>\*\*\*</sup> The price may be subject to change depending on the price evolution of the materials used.



<sup>\*</sup> The price does not include VAT.

<sup>\*\*</sup> The price does not include the landscaping, the roof of the terrace and the interior/exterior furniture.



### **INTERIOR**











## **EXTERIOR**













# EXTERIOR WALL STRUCTURE



## EXTERIOR WALL AND BATHROOM LOWER FLOOR STRUCTURE





# UPPER FLOOR STRUCTURE



## EXTERIOR WALL AND KITCHEN LOWER FLOOR STRUCTURE

1.25 cm thick plasterboard Interior finish: moisture resistant decorative plaster Exterior finish: 2.6 mm thick corrugated steel sheet, painted with anti-corrosion paint 10 cm thick polyurethane insulation layer, fixed between wooden poles placed every 60 cm

0.5 mm thick.

anti-corrosion treated galvanized sheet

Interior finish: 1.2 cm thick laminate flooring

4 cm thick extruded polystyrene insulation layer

2.2 cm thick TEGO laminated wood slabs (anti-corrosion treated)

8 cm polyurethane layer, fixed between type C profiles

150 mm C profile



#### **OFFICE**

+40 (770) 758 236 hello@muvincontainers.com

### **SAL