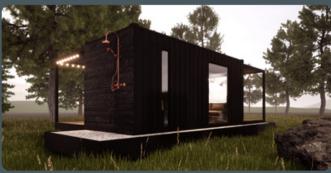

d execution labor               | 9,100 Euro |
|--------------------------------------------------|------------|
| Insulation according to the technical data sheet | 6,150 Euro |
| Windows and external doors                       | 4,980 Euro |
| Water and sewerage installation                  | 1,000 Euro |
| Materials for interior finishes                  | 2,500 Euro |
| Materials for exterior finishes                  | 1,900 Euro |

TOTAL: 25,630\* Euro

<sup>\*\*\*</sup> The price may be subject to change depending on the price evolution of the materials used.



<sup>\*</sup> The price does not include VAT.

<sup>\*\*</sup> The price does not include the landscaping, the roof of the terrace and the interior/exterior furniture.



### **INTERIOR**











## **EXTERIOR**













# EXTERIOR WALL STRUCTURE



## EXTERIOR WALL AND BATHROOM LOWER FLOOR STRUCTURE





# UPPER FLOOR STRUCTURE



## EXTERIOR WALL AND KITCHEN LOWER FLOOR STRUCTURE

1.25 cm thick plasterboard Interior finish: moisture resistant decorative plaster Exterior finish: 2.6 mm thick corrugated steel sheet, painted with anti-corrosion paint 10 cm thick polyurethane insulation layer, fixed between wooden poles placed every 60 cm

0.5 mm thick.

anti-corrosion treated galvanized sheet

Interior finish: 1.2 cm thick laminate flooring

4 cm thick extruded polystyrene insulation layer

2.2 cm thick TEGO laminated wood slabs (anti-corrosion treated)

8 cm polyurethane layer, fixed between type C profiles

150 mm C profile



#### **OFFICE**

+40 (770) 758 236 hello@muvincontainers.com

### **SALES