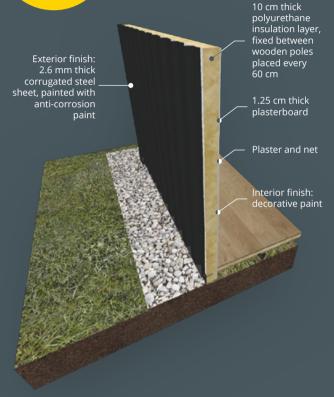

9,100 Euro |
|--------------------------------------------------|------------|
| Insulation according to the technical data sheet | 6,150 Euro |
| Windows and external doors                       | 4,980 Euro |
| Water and sewerage installation                  | 1,000 Euro |
| Materials for interior finishes                  | 2,500 Euro |
| Materials for exterior finishes                  | 1,900 Euro |

TOTAL: 25,630\* Euro

<sup>\*\*\*</sup> The price may be subject to change depending on the price evolution of the materials used.



<sup>\*</sup> The price does not include VAT.

<sup>\*\*</sup> The price does not include the landscaping, the roof of the terrace and the interior/exterior furniture.



### **INTERIOR**











## **EXTERIOR**













# EXTERIOR WALL STRUCTURE



## EXTERIOR WALL AND BATHROOM LOWER FLOOR STRUCTURE





# UPPER FLOOR STRUCTURE



## EXTERIOR WALL AND KITCHEN LOWER FLOOR STRUCTURE

1.25 cm thick plasterboard Interior finish: moisture resistant decorative plaster Exterior finish: 2.6 mm thick corrugated steel sheet, painted with anti-corrosion paint 10 cm thick polyurethane insulation layer, fixed between wooden poles placed every 60 cm

0.5 mm thick.

anti-corrosion treated galvanized sheet

Interior finish: 1.2 cm thick laminate flooring

4 cm thick extruded polystyrene insulation layer

2.2 cm thick TEGO laminated wood slabs (anti-corrosion treated)

8 cm polyurethane layer, fixed between type C profiles

150 mm C profile



#### **OFFICE**

+40 (770) 758 236 hello@muvincontainers.com

### **SALES AND TECHNICAL SUPPORT**

+40 (73